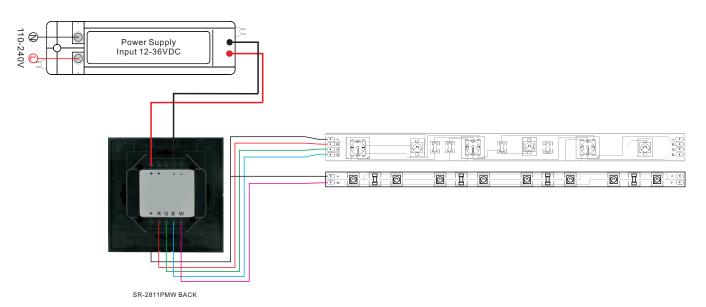

B colors.

When you press this button, 1 build-in mode will run, if now you see a favorite mode, then you can press "S" button for 5 seconds until connected lighting flashes. Then it saved successfully.

When you touch color wheel, if you touch a favorite color on it, then you want to save it, then you press "S" button for 5 seconds until the connected lighting flashes. Then it saved successfully.

Color Warm white, Natural white, Cool white changing.(Through the three RGB color mixing)

Touching wheels Switch off and on, long press means default setting

**RGBW** Short press means switch on and off for each channel. 1st Long press means brightness+, 2nd Long press means brightness—.

At the corner of the panel there is a signal light, Blue means on, Red means off

## 4. Wiring diagram