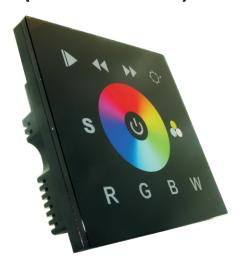

#### 1.Product introduction

SR-2811PWM touch panel (For RGBW) is PWM signal output to connect LED Strips. It is of high sensitive glass touch panel, and any finishing color could be customized. This wall switch suit for any RGB or RGBW LED lightings.

### 3. Operations

Play&pause button. There is only 1 build-in mode. When you touch this button, it will run.

S Button can save the color from mode or save color when you touch color wheel. In "S" button, it saved "R/ G/ B" 3 colors in default. But with your operation, you can save another 3 colors replace those R/G/B colors.

When you press this button, 1 build-in mode will run, if now you see a favorite mode, then you can press "S" button for 5 seconds until connected lighting flashes. Then it saved successfully.

When you touch color wheel, if you touch a favorite color on it, then you want to save it, then you press "S" button for 5 seconds until the connected lighting flashes. Then it saved successfully.

Color Warm white, Natural white, Cool white changing.(Through the three RGB color mixing)

Touching wheels Switch off and on, long press means default setting

**RGBW** Short press means switch on and off for each channel. 1st Long press means brightness+, 2nd Long press means brightness—.

At the corner of the panel there is a signal light, Blue means on, Red means off