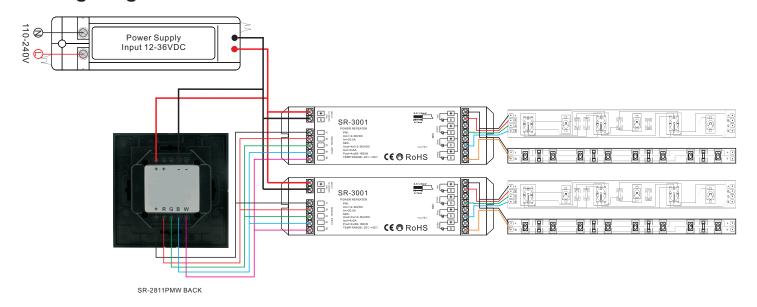

G/B colors.

When you press this button, 1 build-in mode will run, if now you see a favorite mode, then you can press "S" button for 5 seconds until connected lighting flashes. Then it saved successfully.

When you touch color wheel, if you touch a favorite color on it, then you want to save it, then you press "S" button for 5 seconds until the connected lighting flashes. Then it saved successfully.

Color Warm white, Natural white, Cool white changing.(Through the three RGB color mixing)

Touching wheels Switch off and on, long press means default setting

**RGBW** Short press means switch on and off for each channel. 1st Long press means brightness+, 2nd Long press means brightness—.

At the corner of the panel there is a signal light, Blue means on, Red means off

## 4. Wiring diagram