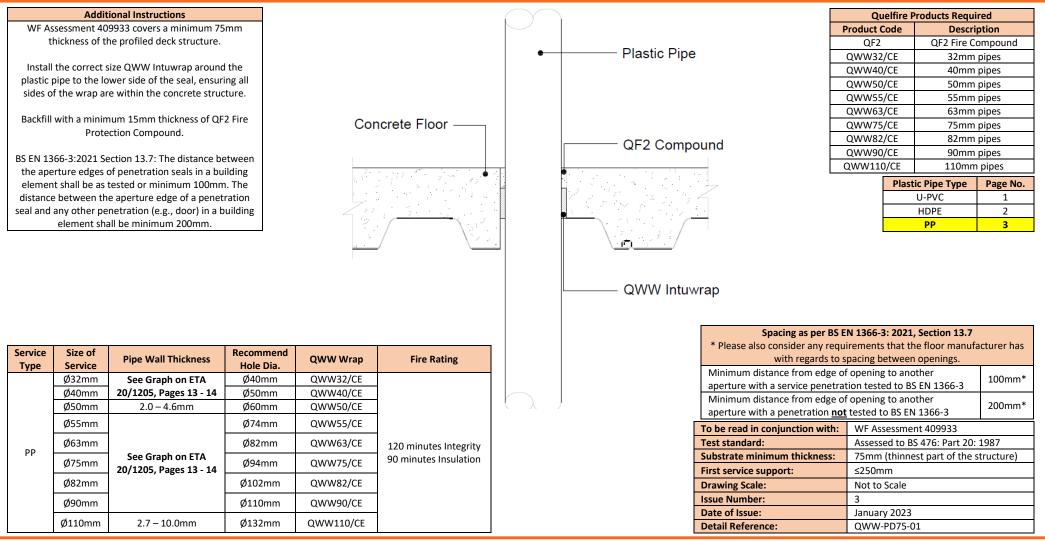

# QWW-PD75-01

# **Plastic Pipe penetrating a Profiled Deck**

This standard detail is intended for general information only and all details should be checked against all relevant supporting test evidence, certification and installation guidelines In line with the company's policy of continual development, details are subject to change and/ or withdrawal therefore you must ensure this is the latest published detail and instructions.

#### Important Information:

1. The supporting construction must be installed in accordance with the manufacturer's guidelines and must be capable of achieving the required fire rating of the firestop.

2. All Services should be adequately supported either side of the firestop to ensure that no load is transferred onto the firestop seal.