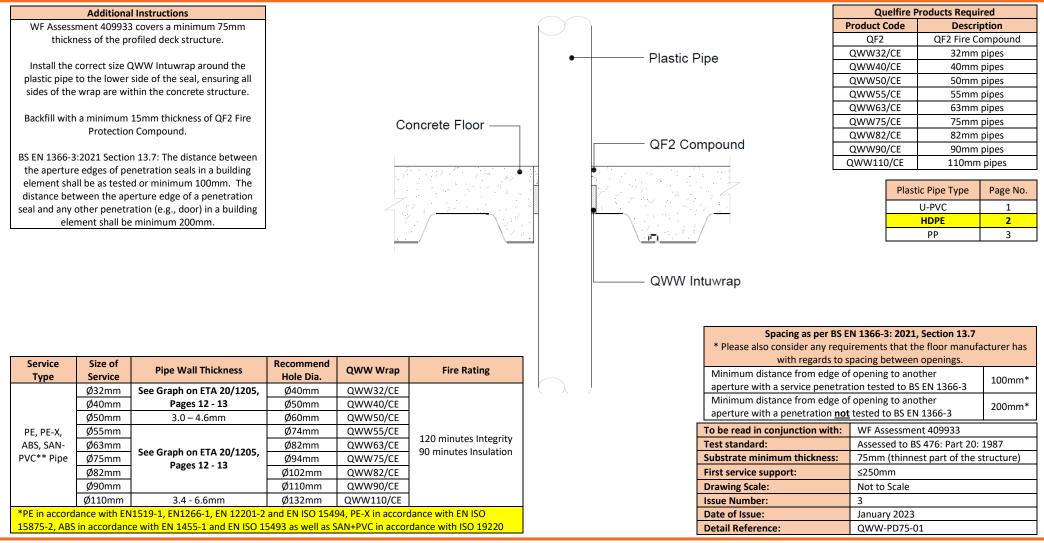

# QWW-PD75-01

# **Plastic Pipe penetrating a Profiled Deck**

This standard detail is intended for general information only and all details should be checked against all relevant supporting test evidence, certification and installation guidelines protection.

#### Important Information:

- 1. The supporting construction must be installed in accordance with the manufacturer's guidelines and must be capable of achieving the required fire rating of the firestop.
- 2. All Services should be adequately supported either side of the firestop to ensure that no load is transferred onto the firestop seal.