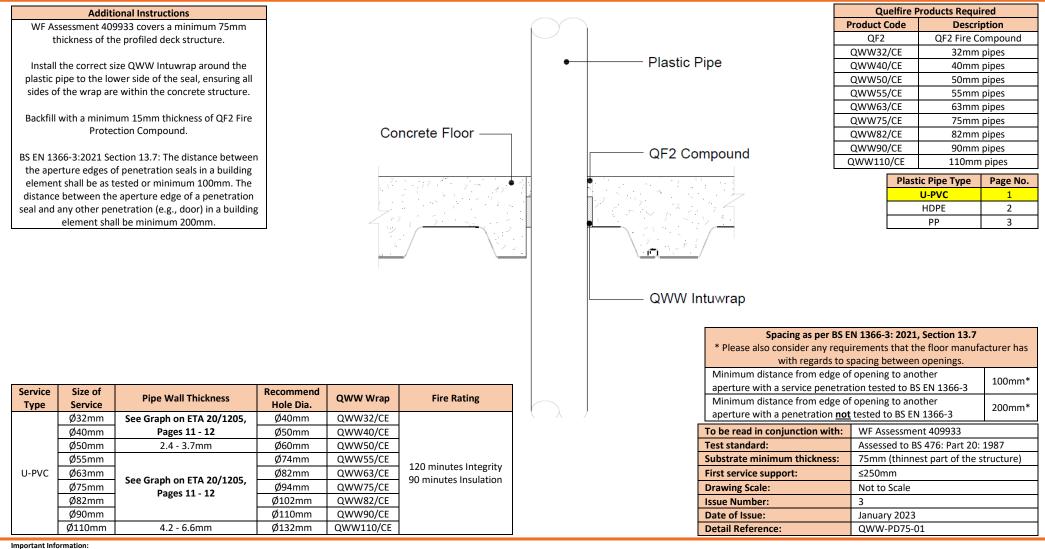

# QWW-PD75-01

# **Plastic Pipe penetrating a Profiled Deck**

This standard detail is intended for general information only and all details should be checked against all relevant supporting test evidence, certification and installation guideline In line with the company's policy of continual development, details are subject to change and/or withdrawal therefore you must ensure this is the latest published detail and instructions.

The supporting construction must be installed in accordance with the manufacturer's guidelines and must be capable of achieving the required fire rating of the firestop. 1.

All Services should be adequately supported either side of the firestop to ensure that no load is transferred onto the firestop seal. 2.